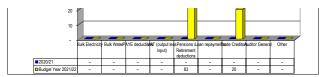

# LIM335 Maruleng - Table C1 Monthly Budget Statement Summary - M10 April

|                                                                                                                                                                          | 2020/21            |                    |                    |                   | Budget Year 2 | 2021/22       |                 |                 |                       |
|--------------------------------------------------------------------------------------------------------------------------------------------------------------------------|--------------------|--------------------|--------------------|-------------------|---------------|---------------|-----------------|-----------------|-----------------------|
| Description                                                                                                                                                              | Audited<br>Outcome | Original<br>Budget | Adjusted<br>Budget | Monthly<br>Actual | YearTD actual | YearTD budget | YTD<br>variance | YTD<br>variance | Full Year<br>Forecast |
| R thousands                                                                                                                                                              |                    |                    |                    |                   |               |               |                 | %               |                       |
| Financial Performance                                                                                                                                                    |                    |                    |                    |                   |               |               |                 |                 |                       |
| Property rates                                                                                                                                                           | 108,873            | 103,320            | 109,604            | 9,925             | 93,723        | 72,995        | 20,728          | 28%             | 109,604               |
| Service charges                                                                                                                                                          | 4,015              | 4,450              | 4,450              | 714               | 7,568         | 2,982         | 4,587           | 154%            | 4,450                 |
| Investment revenue                                                                                                                                                       | 4,163              | 5,500              | 5,500              | 113               | 2,519         | 3,685         | (1,166)         | -32%            | 5,500                 |
| Transfers and subsidies                                                                                                                                                  | 162,391            | 142,768            | 142,768            | 50                | 142,318       | 95,655        | 46,663          | 49%             | 142,768               |
| Other own revenue                                                                                                                                                        | 23,898             | 37,974             | 36,504             | 4,231             | 28,646        | 24,560        | 4,085           | 17%             | 36,504                |
| Total Revenue (excluding capital transfers and<br>contributions)                                                                                                         | 303,340            | 294,012            | 298,826            | 15,032            | 274,774       | 199,876       | 74,898          | 37%             | 298,826               |
|                                                                                                                                                                          | 75 070             | 05 200             | 00.077             |                   | F7 407        | 50 400        | (0.050)         | 20/             | 00.077                |
| Employee costs                                                                                                                                                           | 75,972             | 85,389             | 88,677             | -                 | 57,127        | 59,186        | (2,059)         | -3%             | 88,677                |
| Remuneration of Councillors                                                                                                                                              | 11,120             | 12,290             | 12,152             | -                 | 7,112         | 8,152         | (1,040)         | -13%            | 12,152                |
| Depreciation & asset impairment                                                                                                                                          | 21,954             | 28,923             | 28,923             | -                 | -             | 19,378        | (19,378)        | -100%           | 28,923                |
| Finance charges                                                                                                                                                          | 744                | 800                | 800                | -                 | -             | 536           | (536)           | -100%           | 800                   |
| Inventory consumed and bulk purchases                                                                                                                                    | 4,845              | 4,950              | 4,650              | 413               | 3,270         | 3,137         | 134             | 4%              | 4,650                 |
| Transfers and subsidies                                                                                                                                                  | -                  | -                  | -                  | -                 | -             | -             | -               |                 | -                     |
| Other expenditure                                                                                                                                                        | 103,583            | 111,525            | 130,738            | 5,286             | 67,250        | 86,250        | (18,999)        | -22%            | 130,738               |
| Total Expenditure                                                                                                                                                        | 218,217            | 243,876            | 265,939            | 5,699             | 134,759       | 176,638       | (41,879)        | -24%            | 265,939               |
| Surplus/(Deficit)                                                                                                                                                        | 85,123             | 50,136             | 32,886             | 9,333             | 140,015       | 23,238        | 116,777         | 503%            | 32,886                |
| Transfers and subsidies - capital (monetary allocations)<br>(National / Provincial and District)                                                                         | 46,296             | 28,150             | 48,741             | 846               | 21,963        | 25,733        | (3,769)         | -15%            | 48,741                |
| Transfers and subsidies - capital (monetary allocations)<br>(National / Provincial Departmental Agencies,                                                                |                    |                    |                    |                   |               |               |                 |                 |                       |
| Households, Non-profit Institutions, Private Enterprises,<br>Public Corporatons, Higher Educational Institutions) &<br>Transfers and subsidies - capital (in-kind - all) |                    |                    |                    |                   |               |               |                 |                 |                       |
|                                                                                                                                                                          | _                  | _                  | _                  | _                 | _             |               | _               |                 | _                     |
|                                                                                                                                                                          | 131,419            | 78,286             | 81,627             | 10,179            | 161,978       | 48,971        | 113,007         | 231%            | 81,627                |
| Surplus/(Deficit) after capital transfers & contributions                                                                                                                | - , -              | .,                 |                    |                   |               | - / -         | .,              |                 | - ,-                  |
| Share of surplus/ (deficit) of associate                                                                                                                                 | _                  | _                  | _                  | _                 | _             | _             | _               |                 | _                     |
| Surplus/ (Deficit) for the year                                                                                                                                          | 131,419            | 78,286             | 81,627             | 10,179            | 161,978       | 48,971        | 113,007         | 231%            | 81,627                |
| Capital expenditure & funds sources                                                                                                                                      |                    |                    |                    |                   |               |               |                 |                 |                       |
| Capital expenditure                                                                                                                                                      | 130,007            | 167,381            | 184,740            | 3,634             | 118,155       | 117,794       | 361             | 0%              | 184,740               |
| Capital transfers recognised                                                                                                                                             | 34,796             | 24,254             | 42,132             | 566               | 18,742        | 22,210        | (3,467)         | -16%            | 42,132                |
| Borrowing                                                                                                                                                                | - 34,790           | - 24,234           | 42,132             | -                 | -             | -             | (3,407)         | -10/8           | 42,152                |
| Internally generated funds                                                                                                                                               | 104,743            | 143,126            | 142,608            | 3,068             | 99,413        | 95,585        | 3,829           | 4%              | 142,608               |
| Total sources of capital funds                                                                                                                                           | 139,539            | 167,381            | 184,740            | 3,634             | 118,155       | 117,794       | 361             | 0%              | 184,740               |
| Financial position                                                                                                                                                       |                    |                    |                    |                   |               |               |                 |                 |                       |
| Total current assets                                                                                                                                                     | 342,783            | 106,194            | 282,701            |                   | 431,144       |               |                 |                 | 282,701               |
| Total non current assets                                                                                                                                                 | 655,589            | 554,198            | 811,293            |                   | 773,744       |               |                 |                 | 811,293               |
|                                                                                                                                                                          |                    |                    |                    |                   |               |               |                 |                 |                       |
| Total current liabilities                                                                                                                                                | 190,218            | 37,662             | 203,218            |                   | 234,756       |               |                 |                 | 203,218               |
| Total non current liabilities                                                                                                                                            | 1,061              | 16,920             | 896                |                   | 1,061         |               |                 |                 | 896                   |
| Community wealth/Equity                                                                                                                                                  | 808,250            | 605,810            | 889,880            |                   | 969,071       |               |                 |                 | 889,880               |
| Cash flows                                                                                                                                                               |                    |                    |                    |                   |               |               |                 |                 |                       |
| Net cash from (used) operating                                                                                                                                           | 396,666            | 111,993            | 130,989            | 10,802            | 423,169       | 67,548        | (355,621)       | -526%           | 130,989               |
| Net cash from (used) investing                                                                                                                                           | (150,766)          | (167,931)          | (167,931)          | (4,179)           | (122,956)     | (139,295)     | (16,339)        | 12%             | (167,931              |
| Net cash from (used) financing                                                                                                                                           | 81                 | (580)              | (580)              | 26                | 62            | (870)         | (932)           | 107%            | (580                  |
| Cash/cash equivalents at the month/year end                                                                                                                              | 391,262            | 85,959             | 86,376             | _                 | 424,173       | 51,282        | (372,891)       | -727%           | 86,376                |
| Debtors & creditors analysis                                                                                                                                             | 0-30 Days          | 31-60 Days         | 61-90 Days         | 91-120 Days       | 121-150 Dys   | 151-180 Dys   | 181 Dys-1<br>Yr | Over 1Yr        | Total                 |
| Debtors Age Analysis                                                                                                                                                     |                    |                    |                    |                   |               |               |                 |                 |                       |
| Total By Income Source                                                                                                                                                   | 11,274             | 7,541              | 6,434              | 6,005             | 5,730         | 5,510         | 26,739          | 133,286         | 202,519               |
| Creditors Age Analysis                                                                                                                                                   |                    |                    |                    |                   |               |               |                 |                 |                       |
| Total Creditors                                                                                                                                                          | 56                 | 27                 | -                  | -                 | -             | -             | -               | 20              | 103                   |
|                                                                                                                                                                          |                    |                    |                    |                   | 1             |               |                 |                 |                       |